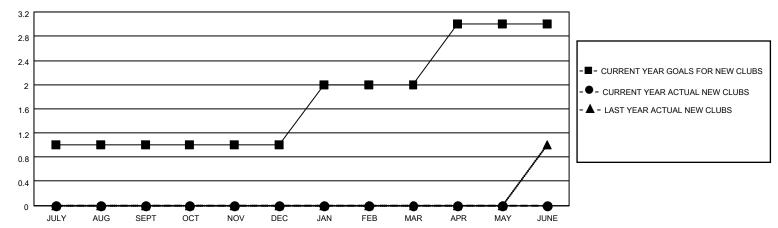

| 0           | 1             | JULY/AUG/SEPT         | 5                      | 39                      | 51                                                 |  |
| OCT/NOV/DEC   | 0             | 0           | 0             | OCT/NOV/DEC           | 15                     | 32                      | 56                                                 |  |
| JAN/FEB/MAR   | 1             | 0           | 0             | JAN/FEB/MAR           | 10                     | 0                       | 0                                                  |  |
| APR/MAY/JUNE  | 1             | 0           | 0             | APR/MAY/JUNE          | 20                     | 0                       | 0                                                  |  |

### GOALS AND ACTUAL NEW CLUBS CUMULATIVE



#### GOALS AND ACTUAL MEMBERS CUMULATIVE



| DROPPED CLUBS: 1 |     | 17 CLUBS OF 51 ADDED 1 OR MORE<br>NEW MEMBERS | GENDER DISTRIBUTION           MALE         727 (56.62%)           FEMALE         557 (43.38%) |              |     |
|------------------|-----|-----------------------------------------------|-----------------------------------------------------------------------------------------------|--------------|-----|
| DROPPED MEMBERS  |     |                                               | PEWALE                                                                                        | 557 (43.38%) |     |
| DECEASED         | 10  | CLICK HERE FOR CUMULATIVE                     | TOTAL FAMILY UNIT MEMBERS                                                                     |