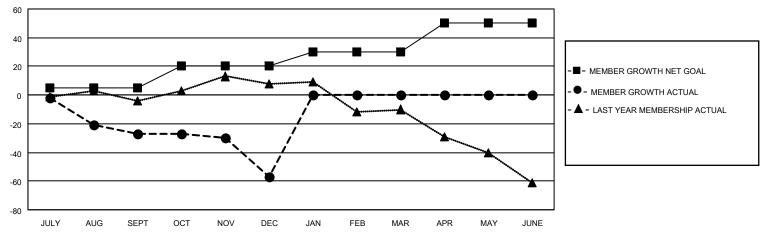

#### GOALS AND ACTUAL MEMBERS CUMULATIVE

| DROPPED CLUBS: 1 |     | 17 CLUBS OF 51 ADDED 1 OR MORE<br>NEW MEMBERS | GENDER DISTRIBUTION           MALE         727 (56.62%)           FEMALE         557 (43.38%) |              |     |
|------------------|-----|-----------------------------------------------|-----------------------------------------------------------------------------------------------|--------------|-----|
| DROPPED MEMBERS  |     |                                               | PEWALE                                                                                        | 557 (43.38%) |     |
| DECEASED         | 10  | CLICK HERE FOR CUMULATIVE                     | TOTAL FAMILY UNIT MEMBERS                                                                     |              | 320 |
| CLUB CANCELLED   | 0   | MEMBERSHIP DATA                               |                                                                                               |              | 164 |
| OTHER 97         |     |                                               | FAMILY MEMBERS PAYING HALF DUES                                                               |              | 164 |
| TOTAL            | 107 |                                               | Bozo                                                                                          |              |     |